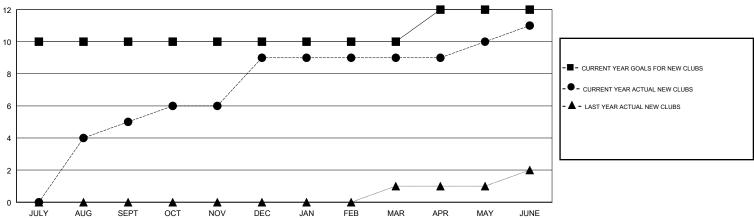

## GOALS AND ACTUAL NEW CLUBS CUMULATIVE

## LOCATION INDIA

**GMT CA** 

| Clubs                 |               |           |               | Members               |                           |                         |                                              |
|-----------------------|---------------|-----------|---------------|-----------------------|---------------------------|-------------------------|----------------------------------------------|
| RESULTS FOR 2018-2019 |               |           |               | RESULTS FOR 2018-2019 |                           |                         |                                              |
| QUARTER               | NEW CLUB GOAL | NEW CLUBS | DROPPED CLUBS | QUARTER               | MEMBER GROWTH NET<br>GOAL | MEMBER GROWTH<br>ACTUAL | DROPPED MEMBERS ACTUAL (including transfers) |
| JULY/AUG/SEPT         | 10            | 5         | 1             | JULY/AUG/SEPT         | 400                       | 145                     | 101                                          |
| OCT/NOV/DEC           | 0             | 4         | 3             | OCT/NOV/DEC           | 25                        | 101                     | 142                                          |
| JAN/FEB/MAR           | 0             | 0         | 0             | JAN/FEB/MAR           | 25                        | 74                      | 23                                           |
| APR/MAY/JUNE          | 2             | 2         | 3             | APR/MAY/JUNE          | 90                        | 355                     | 319                                          |