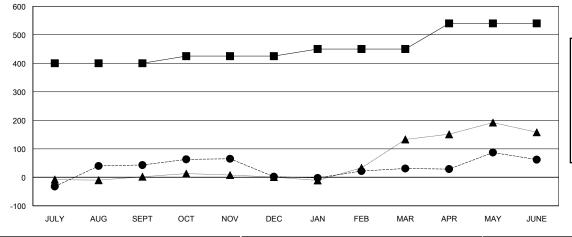

## GOALS AND ACTUAL MEMBERS CUMULATIVE

| -■- MEMBER GROWTH NET GOAL        |  |
|-----------------------------------|--|
| - ● - MEMBER GROWTH ACTUAL        |  |
| - ▲ - LAST YEAR MEMBERSHIP ACTUAL |  |
|                                   |  |
|                                   |  |
|                                   |  |

## LOCATION INDIA

**GMT CA** 

| Clubs                 |               |           |               | Members               |                           |                         |                                              |
|-----------------------|---------------|-----------|---------------|-----------------------|---------------------------|-------------------------|----------------------------------------------|
| RESULTS FOR 2018-2019 |               |           |               | RESULTS FOR 2018-2019 |                           |                         |                                              |
| QUARTER               | NEW CLUB GOAL | NEW CLUBS | DROPPED CLUBS | QUARTER               | MEMBER GROWTH NET<br>GOAL | MEMBER GROWTH<br>ACTUAL | DROPPED MEMBERS ACTUAL (including transfers) |
| JULY/AUG/SEPT         | 10            | 5         | 1             | JULY/AUG/SEPT         | 400                       | 145                     | 101                                          |
| OCT/NOV/DEC           | 0             | 4         | 3             | OCT/NOV/DEC           | 25                        | 101                     | 142                                          |
| JAN/FEB/MAR           | 0             | 0         | 0             | JAN/FEB/MAR           | 25                        | 74                      | 23                                           |
| APR/MAY/JUNE          | 2             | 2         | 3             | APR/MAY/JUNE          | 90                        | 355                     | 319                                          |